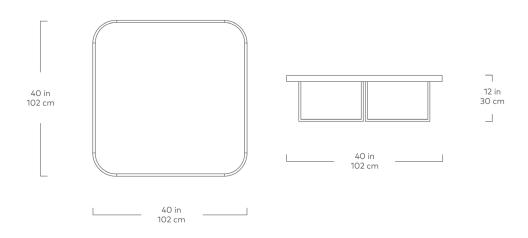

The Square Porter Coffee Table offers an expansive, low-profile surface with refined, modern elements. It features a veneered wood top and a raised, solid wood edge detail with rounded corners. The eye-catching base features an architectural arrangement of two, powder-coated metal triangles. Part of the Porter Series, it is designed to nest with the Porter End Table.