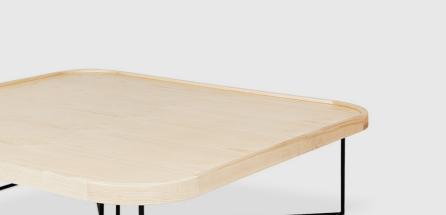

The Square Porter Coffee Table offers an expansive, low-profile surface with refined, modern elements. It features a veneered wood top and a raised, solid wood edge detail with rounded corners. The eye-catching base features an architectural arrangement of two, powder-coated metal triangles. Part of the Porter Series, it is designed to nest with the Porter End Table.

- Raised, solid ash or walnut rounded edge detail.
- Blonde and black colourways have wood edging that is 100% FSC®-Certified in support of responsible forest management (FSC® 092551).
- For strength and stability, table surface is a plywood core with real wood veneer in ash or walnut.
- Water-based, clear coat finish.
- Matte black, powder-coated, solid tubular steel base.
- Bumpers on the bottom of base to protect hardwood floors.
- The Porter Series is constructed with a combination of solid wood and wood veneer components, each with its own distinct grain pattern and coloring. These variations make each design natural and unique.