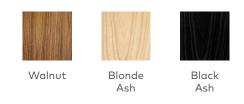

- Raised, solid ash or walnut rounded edge detail.
- Blonde and black colourways have wood edging that is 100% FSC®-Certified in support of responsible forest management (FSC® 092551).
- For strength and stability, table surface is a plywood core with real wood veneer in ash or walnut.
- Water-based, clear coat finish.
- Matte black, powder-coated, solid tubular steel base.
- Bumpers on the bottom of base to protect hardwood floors.
- The Porter Series is constructed with a combination of solid wood and wood veneer components, each with its own distinct grain pattern and coloring. These variations make each design natural and unique.